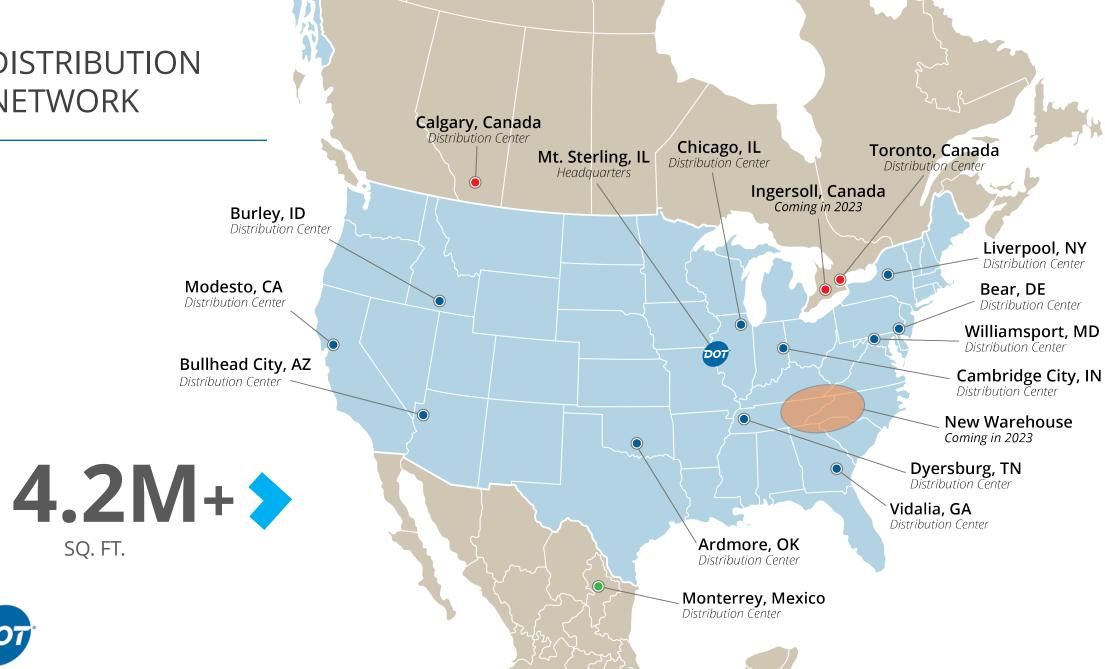

Still Family-Owned
- 5,500+ Customers
- 1,000+ Suppliers
- 133,000+ Products

- 14 Warehouses
- 5,900+ Employees



## **CUSTOMER CHANNELS**



**FOODSERVICE** 2,580 ship-to locations 1,160 ship-to locations

**RETAIL** 

**INDUSTRIAL** 

**ONLINE** 400 ship-to locations Access to 133,000+ items



## FOODSERVICE 2,580 ship-to locations



#### **DISTRIBUTORS**

















#### **NATIONAL ACCOUNT OPERATORS**

















## RETAIL 1,160 total ship-to locations



C-STORE 460
GROCERY 280
DRUG 140
MASS 114
ALTERNATE 210











## INDUSTRIAL 400 ship-to locations



















## **ONLINE**



Discover 133,000 food and non-food products from 1,000 suppliers any time of the day on our ecommerce website.



## SPECIALIZED SALES RESOURCES









## **DISTRIBUTION NETWORK**





## DOT TRANSPORTATION, INC FLEET



1,520 Tractors



2,450 Multi-Temp Trailers



1,700 Drivers



## DOT'S BRAND PROMISE



## DOT DELAWARE









## Questions??