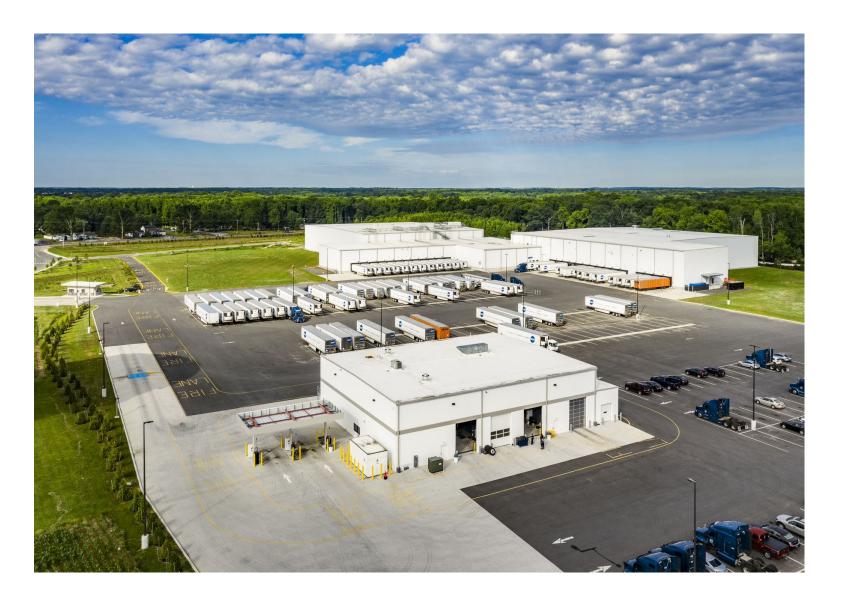

## **DISTRIBUTION NETWORK**

## DOT TRANSPORTATION, INC FLEET

1,520 Tractors

2,450 Multi-Temp Trailers

1,700 Drivers